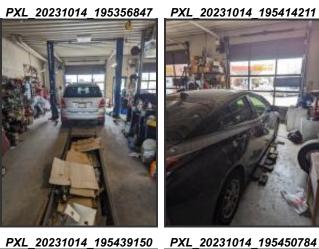

## \$249,000

PXL\_20231014\_195056776

PXL\_20231014\_195307679 copy

PXL\_20231014\_195039367

PXL\_20231014\_195257165

PXL\_20231014\_195328629

PXL\_20231014\_195450784

PXL\_20231014\_195647991