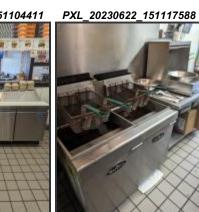

| Customer Full                                                                                                  | Business Oppo                                                                                                   | ortunity-Other Bus Opp      |                                     |                                                 |  |
|----------------------------------------------------------------------------------------------------------------|-----------------------------------------------------------------------------------------------------------------|-----------------------------|-------------------------------------|-------------------------------------------------|--|
| 1 American (                                                                                                   | V Line                                                                                                          | List Number: 2230194        | 32 Status: Active                   | List Price: \$199,000                           |  |
| 1 1 1                                                                                                          | 1 . 1                                                                                                           |                             | Original List Price                 | <b>v:</b> \$199,000 <b>v:</b>                   |  |
|                                                                                                                | The second se | Business Description        | : Burger Resturant                  | Zoning:                                         |  |
| the second s |                                                                                                                 | Seller/Business Name        |                                     | Tax District: 00000                             |  |
| , Pints Sutracia                                                                                               | ALC: ST BERLEY                                                                                                  | Parcel #: 00000             | 0                                   | SIC Code:                                       |  |
|                                                                                                                |                                                                                                                 | Down Payment:               |                                     |                                                 |  |
|                                                                                                                |                                                                                                                 | Interest Rate:              | Balloon/Other:                      |                                                 |  |
|                                                                                                                | A CHARTER THE C                                                                                                 | Due:                        |                                     | Encumbrances:                                   |  |
|                                                                                                                |                                                                                                                 | Sales Includes:             |                                     |                                                 |  |
|                                                                                                                |                                                                                                                 | Equipment:<br>Other:        |                                     | Lease Imp:                                      |  |
|                                                                                                                |                                                                                                                 | Addl Acceptance Cor         | d: None Known                       | Inventory:                                      |  |
|                                                                                                                |                                                                                                                 |                             |                                     |                                                 |  |
| THE REAL PROPERTY OF                                                                                           |                                                                                                                 |                             |                                     |                                                 |  |
| 2                                                                                                              | En P                                                                                                            |                             |                                     |                                                 |  |
| General Information                                                                                            |                                                                                                                 |                             |                                     |                                                 |  |
| Address: 3744 Fishinger                                                                                        |                                                                                                                 | Unit/Suite #:               |                                     | <b>Zip Code:</b> 43026                          |  |
| Between Street: Ridge Mill D                                                                                   | r. & Spring Mill Dr.                                                                                            | City: Hilliard              |                                     | Corp Limit: Upper Arlington                     |  |
| Complex:                                                                                                       |                                                                                                                 | County: Franklin            | Mult Parcels/Sch Dis:               | Township: Norwich                               |  |
| Business Information                                                                                           |                                                                                                                 | -                           |                                     | •                                               |  |
| Gross Sales: 0                                                                                                 |                                                                                                                 | Seller Balance:             |                                     |                                                 |  |
| Cost of Goods:                                                                                                 |                                                                                                                 | Business Net:               |                                     |                                                 |  |
| Gross Profit:                                                                                                  |                                                                                                                 | Fringes:                    |                                     |                                                 |  |
| Total Op Expenses: 0<br>Net Before Taxes: 0                                                                    |                                                                                                                 | Other:<br>Gross Income: 0   |                                     |                                                 |  |
| Location of business is: Lea                                                                                   | sed                                                                                                             |                             | NOI: 0                              | ome. 0                                          |  |
| Years in Business: 4                                                                                           | Seller/Business Name: BurgerIM                                                                                  |                             | # of Employees: 6                   |                                                 |  |
| Total Sq Ft: 1,400                                                                                             |                                                                                                                 | Bldg Sq Ft: 1,400           |                                     |                                                 |  |
| Security Deposit:                                                                                              | Lease Expire Date:<br>R.E. Taxes:                                                                               |                             | Acreage:<br>Renewals Available: Yes |                                                 |  |
|                                                                                                                |                                                                                                                 |                             |                                     |                                                 |  |
| Features                                                                                                       |                                                                                                                 |                             |                                     |                                                 |  |
| Addl Acceptance Cond: Non                                                                                      |                                                                                                                 |                             |                                     |                                                 |  |
| Auction Info: Auction/Online Landlord Pays:                                                                    | Bidding f/in. No                                                                                                |                             |                                     |                                                 |  |
| Ownership:                                                                                                     |                                                                                                                 |                             |                                     |                                                 |  |
| Sale Info:                                                                                                     |                                                                                                                 |                             |                                     |                                                 |  |
| Sales Includes:                                                                                                |                                                                                                                 |                             |                                     |                                                 |  |
| Staff Entry:                                                                                                   |                                                                                                                 |                             |                                     |                                                 |  |
| Tenant Pays:                                                                                                   |                                                                                                                 |                             |                                     |                                                 |  |
| MLS Primary PhotoSrc: Rea                                                                                      | Itor Provided                                                                                                   |                             |                                     |                                                 |  |
| Property Description                                                                                           | own o governot burger frenchi                                                                                   | a called BurgarlM Llamburg  | ora / objekce conduciebes / a       | ourmet sliders / shakes are what they are       |  |
|                                                                                                                |                                                                                                                 |                             |                                     | The pop machine is the only leased item.        |  |
|                                                                                                                |                                                                                                                 |                             |                                     | ents will be built. Peek time is the lunch hour |  |
| and there is plenty of parking a                                                                               | and a burger bar inside too! Le                                                                                 | t's make a deal. Come see t | his great business today!           |                                                 |  |
| Sold Info                                                                                                      | 0                                                                                                               |                             | c ,                                 |                                                 |  |
| Sold Date:                                                                                                     | DOM: 1                                                                                                          |                             | SP:                                 |                                                 |  |
|                                                                                                                |                                                                                                                 |                             | Sold Non-M                          | LS: No                                          |  |
|                                                                                                                | SIrCns:                                                                                                         |                             | SIrAst:                             |                                                 |  |
| Sold Non MI St No                                                                                              | Concession Comments:                                                                                            |                             |                                     |                                                 |  |
| Sold Non-MLS: No<br>June 23, 2023                                                                              | Prenared by:                                                                                                    | Andrew A Balalovski         |                                     |                                                 |  |
|                                                                                                                |                                                                                                                 |                             |                                     |                                                 |  |