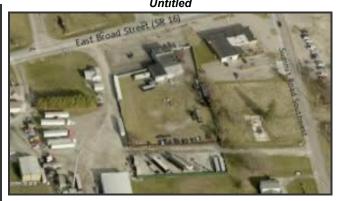

## 14247 E Broad Street, Reynoldsburg, OH 43068 Photos for MLS # 221046023

PXL\_20240228\_203146399

PXL\_20240228\_203006803

Untitled